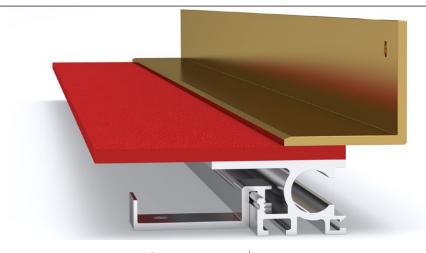

Illustrated: RCBL-25

### **FEATURES**

- Aluminium floor-to-wall expansion joint cover with a brass cover plate.
- Suited to carpet flooring applications.
- These joint covers should be used in conjunction with carpet and underlay, direct stick carpet or carpet tiles.
- 30mm depth below carpet base.
- Installed in a preformed recess or cast-in.

## **MATERIALS**

- Aluminium 6063-T5 mill finish alloy.
- Brass 380 mill finish alloy cover plate.
- Aluminium supplied in 3050mm lengths, with 4000mm brass cover plates.