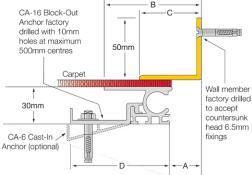

# Latham Carpet-Line Series Aluminium Expansion Joint Cover with Brass Cover Plate **RCBL**

| Brass Code<br>smooth deck | A   | В   | С   | D  | Movement | Total Available<br>Movement | Overall Depth | Cover Plate<br>Thickness |
|---------------------------|-----|-----|-----|----|----------|-----------------------------|---------------|--------------------------|
| RCBL-25                   | 25  | 79  | 50  | 82 | +/-12mm  | 25mm                        | 30mm          | 3mm                      |
| RCBL-50                   | 50  | 104 | 75  | 82 | +/-12mm  | 25mm                        | 30mm          | 3mm                      |
| RCBL-75                   | 75  | 129 | 100 | 82 | +/-12mm  | 25mm                        | 30mm          | 3mm                      |
| RCBL-100                  | 100 | 154 | 125 | 82 | +/-12mm  | 25mm                        | 30mm          | 3mm                      |
| RCBL-150                  | 150 | 204 | 175 | 82 | +/-12mm  | 25mm                        | 30mm          | 4mm                      |

### **FIXINGS**

- Side member pre-drilled at ~475mm centres for 10mm fasteners.
- Wall member pre-drilled at ~475mm centres to accept countersunk head 6.5mm fixings.