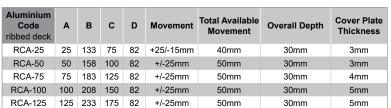

#### **MATERIALS**

- Aluminium 6063-T5 mill finish alloy.
- Supplied in 3050mm lengths.
- Spring steel treated centering bar with nylon spherical balls (at ~475mm centres).

### **FIXINGS**

- Supplied with clip-on CA-16 Block-Out Anchors (10mm holes pre-drilled) installed at ~500mm centres.
- On request: CA-6 Cast-In Anchors can be supplied.