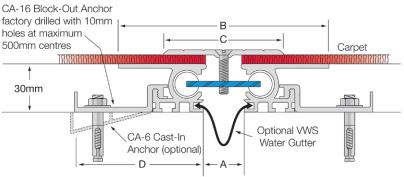

## **FEATURES**

- · Aluminium floor expansion joint cover.
- Suited to carpet flooring applications.
- These joint covers should be used in conjunction with carpet and underlay, direct stick carpet or carpet tiles.
- 30mm depth below carpet base.
- Installed in a preformed recess or cast-in.

#### **MATERIALS**

- Aluminium 6063-T5 mill finish alloy.
- Supplied in 3050mm lengths.
- Spring steel treated centering bar with nylon spherical balls (at ~475mm centres).

### **FIXINGS**

- Supplied with clip-on CA-16 Block-Out Anchors (10mm holes pre-drilled) installed at ~500mm centres.
- On request: CA-6 Cast-In Anchors can be supplied.