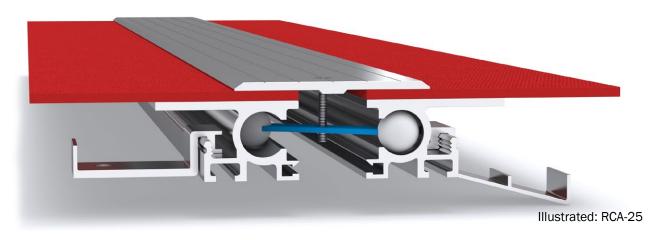

## **FEATURES**

- · Aluminium floor expansion joint cover.
- Suited to carpet flooring applications.
- These joint covers should be used in conjunction with carpet and underlay, direct stick carpet or carpet tiles.
- 30mm depth below carpet base.
- Installed in a preformed recess or cast-in.

#### **MATERIALS**

- Aluminium 6063-T5 mill finish alloy.
- Supplied in 3050mm lengths.
- Spring steel treated centering bar with nylon spherical balls (at ~475mm centres).

### **FIXINGS**

- Supplied with clip-on CA-16 Block-Out Anchors (10mm holes pre-drilled) installed at ~500mm centres.
- On request: CA-6 Cast-In Anchors can be supplied.