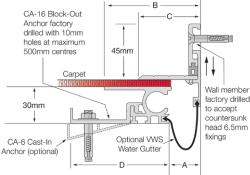

# Latham Carpet-Line Series Aluminium Expansion Joint Cover **RCAL**

| Aluminium<br>Code<br>ribbed deck | A   | В   | С   | D  | Movement | Total Available<br>Movement | Overall Depth | Cover Plate<br>Thickness |
|----------------------------------|-----|-----|-----|----|----------|-----------------------------|---------------|--------------------------|
| RCAL-25                          | 25  | 79  | 50  | 82 | +/-12mm  | 25mm                        | 30mm          | 3mm                      |
| RCAL-50                          | 50  | 104 | 75  | 82 | +/-12mm  | 25mm                        | 30mm          | 3mm                      |
| RCAL-75                          | 75  | 129 | 100 | 82 | +/-12mm  | 25mm                        | 30mm          | 4mm                      |
| RCAL-100                         | 100 | 154 | 125 | 82 | +/-12mm  | 25mm                        | 30mm          | 5mm                      |
| RCAL-125                         | 125 | 179 | 150 | 82 | +/-12mm  | 25mm                        | 30mm          | 5mm                      |

## **FIXINGS**

- Supplied with clip-on CA-16 Block-Out Anchors (10mm holes pre-drilled) installed at ~500mm centres.
- On request: CA-6 Cast-In Anchors can be supplied.
- Wall member pre-drilled at ~475mm centres to accept countersunk head 6.5mm fixings.