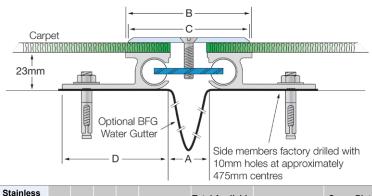

# Latham Carpet-Line Series Aluminium Expansion Joint Cover with Stainless Steel Cover Plate **DRCS**

Illustrated: DRCS-25

| 475mm centres |           |                             |               |                          |
|---------------|-----------|-----------------------------|---------------|--------------------------|
|               | Movement  | Total Available<br>Movement | Overall Depth | Cover Plate<br>Thickness |
| ;             | +25/-15mm | 40mm                        | 23mm          | 3mm                      |
| ,             | +/-25mm   | 50mm                        | 23mm          | 3mm                      |
| ;             | +/-25mm   | 50mm                        | 23mm          | 3mm                      |
|               | +/-25mm   | 50mm                        | 23mm          | 3mm                      |
|               | +/-25mm   | 50mm                        | 23mm          | 4mm                      |

75 | 129 | 125

 Aluminium floor expansion joint cover with a stainless steel cover plate.

C

- Suited to carpet flooring applications.
- These joint covers should be used in conjunction with carpet and underlay, direct stick carpet or carpet tiles.
- 23mm depth below carpet base.
- Installed in a preformed recess.

## **MATERIALS**

- Aluminium 6063-T5 mill finish alloy.
- 304 Grade, 2B finish stainless steel cover plates.
- Supplied in 3050mm lengths.
- Spring steel treated centering bar with nylon spherical balls (at ~475mm centres).

### **FIXINGS**

Side member pre-drilled at ~475mm centres for 10mm fasteners.