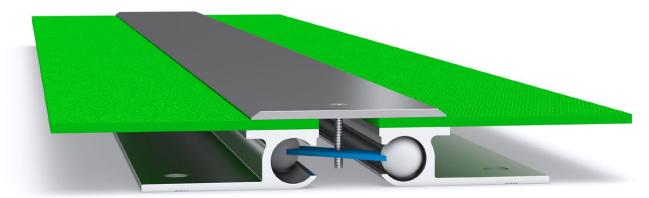

# Latham Carpet-Line Series Aluminium Expansion Joint Cover with Stainless Steel Cover Plate **DRCS**

Illustrated: DRCS-25

| 475mm centres |           |                             |               |                          |
|---------------|-----------|-----------------------------|---------------|--------------------------|
|               | Movement  | Total Available<br>Movement | Overall Depth | Cover Plate<br>Thickness |
| ;             | +25/-15mm | 40mm                        | 23mm          | 3mm                      |
| ,             | +/-25mm   | 50mm                        | 23mm          | 3mm                      |
| ;             | +/-25mm   | 50mm                        | 23mm          | 3mm                      |
|               | +/-25mm   | 50mm                        | 23mm          | 3mm                      |
|               | +/-25mm   | 50mm                        | 23mm          | 4mm                      |

75 | 129 | 125

 Aluminium floor expansion joint cover with a stainless steel cover plate.

C

- Suited to carpet flooring applications.
- These joint covers should be used in conjunction with carpet and underlay, direct stick carpet or carpet tiles.
- 23mm depth below carpet base.
- Installed in a preformed recess.

## **MATERIALS**

- Aluminium 6063-T5 mill finish alloy.
- 304 Grade, 2B finish stainless steel cover plates.
- Supplied in 3050mm lengths.
- Spring steel treated centering bar with nylon spherical balls (at ~475mm centres).