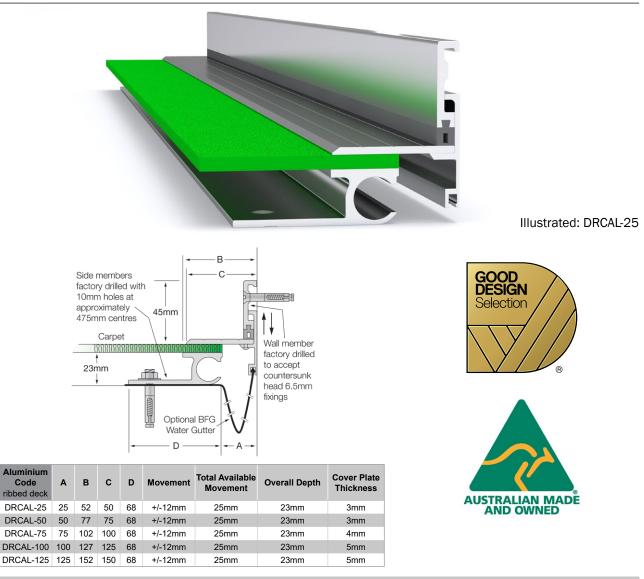

# Latham Carpet-Line Series Aluminium Expansion Joint Cover **DRCAL**

## FEATURES

- Aluminium floor-to-wall expansion joint cover.
- Suited to carpet flooring applications.
- These joint covers should be used in conjunction with carpet and underlay, direct stick carpet or carpet tiles.
- 23mm depth below carpet base.
- Installed in a preformed recess.

### MATERIALS

- Aluminium 6063-T5 mill finish alloy.
- Supplied in 3050mm lengths.

#### FIXINGS

Side member pre-drilled at ~475mm centres for 10mm fasteners.