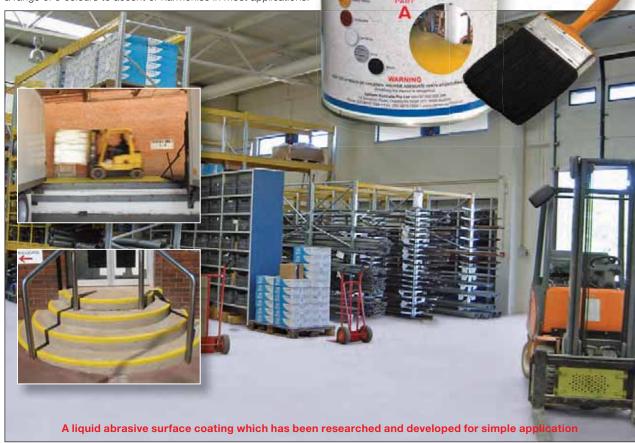

## INTERIOR & EXTERIOR APPLICATIONS - COMMERCIAL & INDUSTRIAL USE

Asbra™ SAF-T™ Abrasive Safety Slip Resistant Heavy Duty Industrial Surface Coating is a 2-part epoxy liquid abrasive surface coating which has been researched and developed for simple application. It is a cost effective safety coating that can be applied in minutes over concrete, metal or timber after suitable preparation of the surface. It is safe, tough and durable, can be used in internal and external applications. It is odourless after cure and is suitable for vehicular traffic.

SAF-T is designed to be installed on flat floor services.

SAF-T can be considered for curved stairs when radius is tighter than can be achieved with Asbraloy or Asbrabornz curved tread. For all other applications we recommend stair tread nosings.

The product can be applied using a hard roller (preferred method), brush or trowel. The application method will have an effect on the finish.

### Maintenance

Wash regularly with light duty solution of Latham Gold-Chem Neutral pH Chemical Cleaner.

Available in 1, 5 and 35Kg packs.

Standard SAF-T™ colour is safety yellow. SAF-T™ is available in a range of 5 colours to accent or harmonise in most applications.