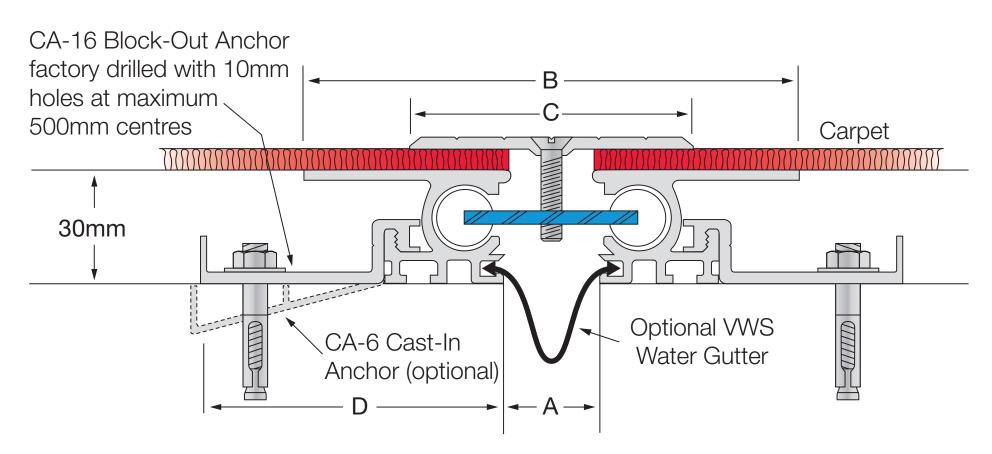

Verified By..... Date.....

| Aluminium<br>Code<br>ribbed deck | Α   | В   | С   | D  | Movement  | Total Available<br>Movement | Overall Depth | Cover Plate<br>Thickness |
|----------------------------------|-----|-----|-----|----|-----------|-----------------------------|---------------|--------------------------|
| RCA-25                           | 25  | 133 | 75  | 82 | +25/-15mm | 40mm                        | 30mm          | 3mm                      |
| RCA-50                           | 50  | 158 | 100 | 82 | +/-25mm   | 50mm                        | 30mm          | 3mm                      |
| RCA-75                           | 75  | 183 | 125 | 82 | +/-25mm   | 50mm                        | 30mm          | 4mm                      |
| RCA-100                          | 100 | 208 | 150 | 82 | +/-25mm   | 50mm                        | 30mm          | 5mm                      |
| RCA-125                          | 125 | 233 | 175 | 82 | +/-25mm   | 50mm                        | 30mm          | 5mm                      |

Wider joint widths available on request. All dimensions are in millimetres.

Interior applications only

All mechanical expansion joint fixings by others.

The centering bar consists of two elongated spherical rods fastened at opposite ends of a flat spring steel bar. The bar is positioned diagonally across the joint opening with the elongated spherical rods inside the extruded tracks. This unique concept allows for increased rotational movements and maintains constant spring tension at the centre of the cover plate. This greatly reduces the stresses on the embedded anchor sections and the surrounding concrete slabs.