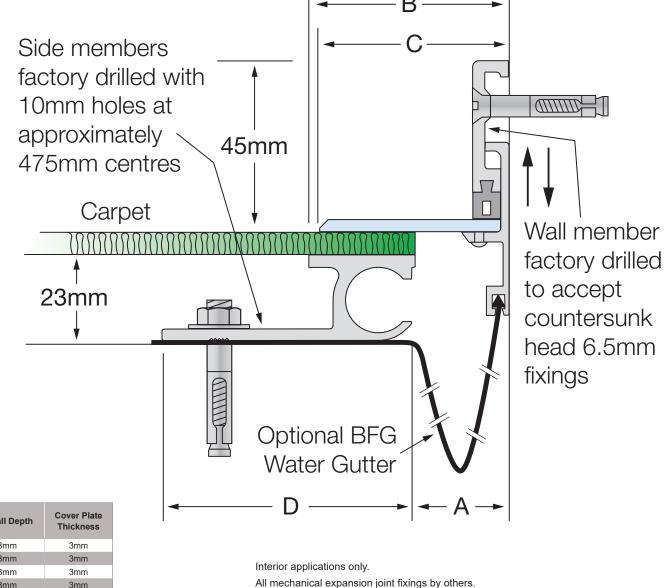

## **DRCSL Carpet-Line Series - Shallow**

Flexible Expansion Joint Cover

## LATHAM AUSTRALIA PTY LTD

14 TENNYSON ROAD GLADESVILLE 2111 AUSTRALIA Phone: 61 2 9879 7888 Fax: 61 2 9879 7666 Web: www.latham-australia.com

Illustrated: DRCSL-25 Scale: Approx. Full Size All dimensions are to be verified before construction

Verified By...... Date.....

**Stainless Total Available Overall Depth** Steel Code Movement Movement ribbed deck DRCSL-25 +/-12mm 25mm 23mm +/-12mm 25mm 23mm DRCSL-75 75 +/-12mm 25mm 23mm 25mm +/-25mm 23mm 3mm DRCSL-150 | 150 | 177 | 175 | 68 +/-12mm 25mm 23mm 4mm

Wider joint widths available on request. All dimensions are in millimetres.

Aluminium embedded members with stainless steel cover plate.

Design subject to change without notice.

COPYRIGHT © 2019