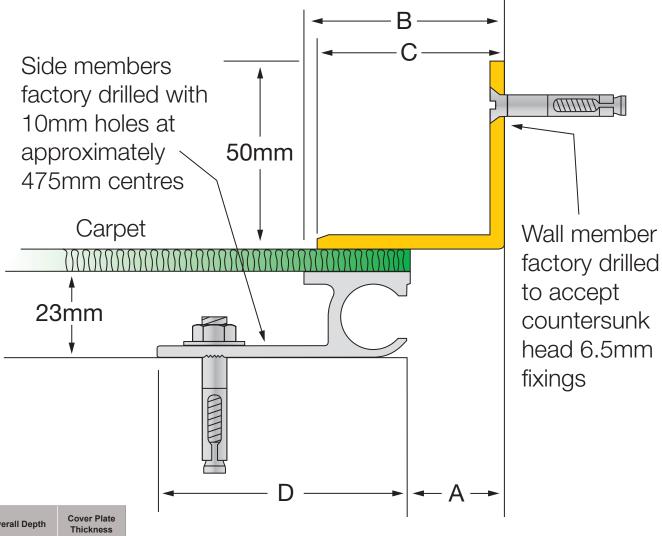

Verified By...... Date.....

| Brass Code<br>ribbed deck | А   | В   | С   | D  | Movement | Total Available<br>Movement | Overall Depth | Cover Plate<br>Thickness |
|---------------------------|-----|-----|-----|----|----------|-----------------------------|---------------|--------------------------|
| DRCBL-25                  | 25  | 52  | 50  | 68 | +/-12mm  | 25mm                        | 23mm          | 3mm                      |
| DRCBL-50                  | 50  | 77  | 75  | 68 | +/-12mm  | 25mm                        | 23mm          | 3mm                      |
| DRCBL-75                  | 75  | 102 | 100 | 68 | +/-12mm  | 25mm                        | 23mm          | 3mm                      |
| DRCBL-100                 | 100 | 127 | 125 | 68 | +/-25mm  | 25mm                        | 23mm          | 3mm                      |
| DRCBL-150                 | 150 | 177 | 175 | 68 | +/-12mm  | 25mm                        | 23mm          | 4mm                      |

Wider joint widths available on request. All dimensions are in millimetres.

Interior applications only.

All mechanical expansion joint fixings by others.

Aluminium embedded members with solid brass cover plate.