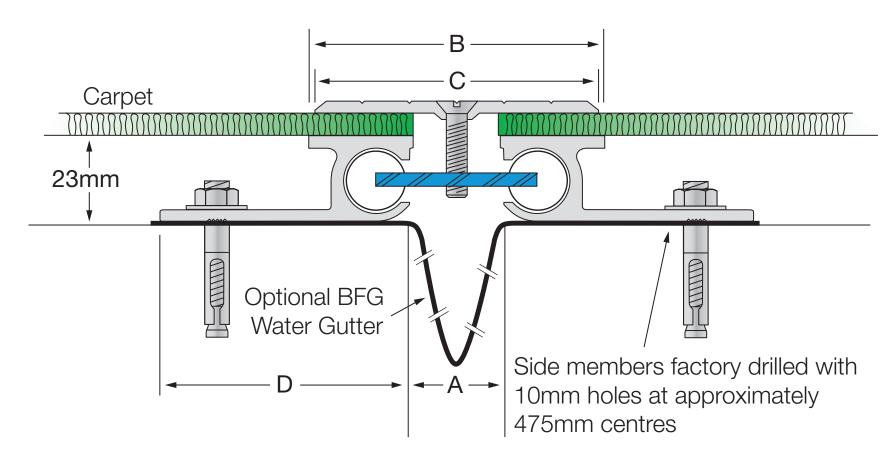

Verified By..... Date.....

| Aluminium<br>Code<br>ribbed deck | А   | В   | С   | D  | Movement  | Total Available<br>Movement | Overall Depth | Cover Plate<br>Thickness |
|----------------------------------|-----|-----|-----|----|-----------|-----------------------------|---------------|--------------------------|
| DRCA-25                          | 25  | 79  | 75  | 68 | +25/-15mm | 40mm                        | 23mm          | 3mm                      |
| DRCA-50                          | 50  | 104 | 100 | 68 | +/-25mm   | 50mm                        | 23mm          | 3mm                      |
| DRCA-75                          | 75  | 129 | 125 | 68 | +/-25mm   | 50mm                        | 23mm          | 4mm                      |
| DRCA-100                         | 100 | 154 | 150 | 68 | +/-25mm   | 50mm                        | 23mm          | 5mm                      |
| DRCA-125                         | 125 | 179 | 175 | 68 | +/-25mm   | 50mm                        | 23mm          | 5mm                      |

Wider joint widths available on request. All dimensions are in millimetres.

Interior applications only

All mechanical expansion joint fixings by others.

The centering bar consists of two elongated spherical rods fastened at opposite ends of a flat spring steel bar. The bar is positioned diagonally across the joint opening with the elongated spherical rods inside the extruded tracks. This unique concept allows for increased rotational movements and maintains constant spring tension at the centre of the cover plate. This greatly reduces the stresses on the embedded anchor sections and the surrounding concrete slabs.