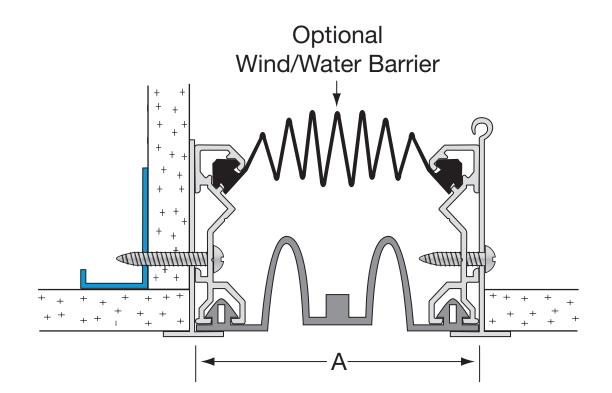

Illustrated: VL-75 Scale: Approx. Full Size All dimensions are to be verified before construction

Verified By..... Date.....

| Aluminium<br>Code                  | A  | Movement  | Total Available<br>Movement |
|------------------------------------|----|-----------|-----------------------------|
| VL-60                              | 60 | +50/-25mm | 75mm                        |
| VL-75                              | 75 | +50/-25mm | 75mm                        |
| All dimensions are in millimetres. |    |           |                             |