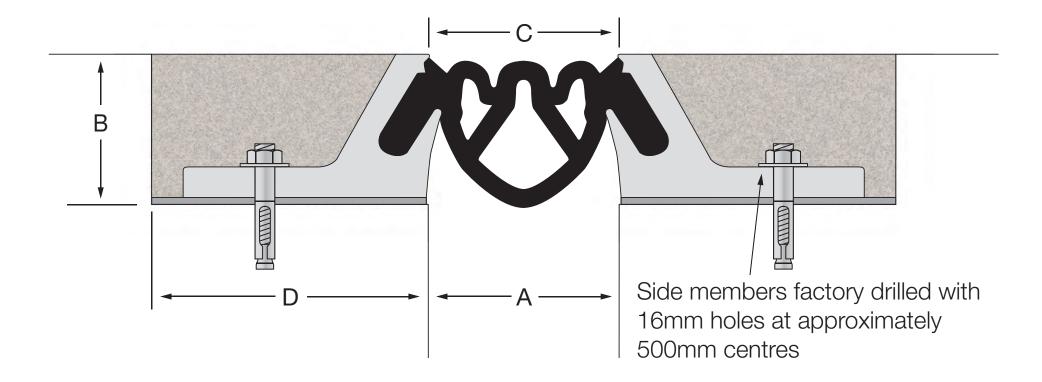

Verified By...... Date.....

Contact your Latham Representative to discuss the application and specification of this system.

| Aluminium Code | А  | В  | С  | D  | Movement | Total<br>Movement |
|----------------|----|----|----|----|----------|-------------------|
| USETM-50       | 50 | 38 | 50 | 66 | +/-20mm  | 40mm              |

All dimensions are in millimetres.

All mechanical expansion joint fixings by others.

The Latham Elastomeric Parking Seal provides an attractive expansion joint solution for parking stations and roof top structires. The neoprene seal creates a virtually water proof seal when correctly installed. The flush finish and elimination of the cover plate ensure quiet transition of vehicles.