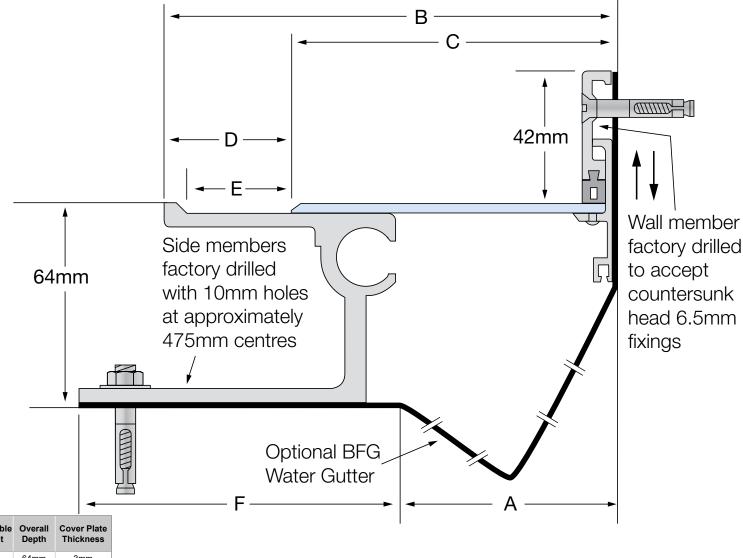

## LATHAM AUSTRALIA PTY LTD

14 TENNYSON ROAD GLADESVILLE 2111 AUSTRALIA Phone: 61 2 9879 7888 Fax: 61 2 9879 7666 Web: www.latham-australia.com

Illustrated: SLS-75 (FASM 64) Scale: Approx. 80% Full Size

All dimensions are to be verified before construction

Verified By...... Date.....

Exterior/Interior use.

All mechanical expansion joint fixings by others.

Aluminium embedded members with stainless steel cover plate.

Design subject to change without notice.

| Stainless Steel Code smooth deck | A   | В   | С   | D  | E  | F   | Movement  | Total Available<br>Movement | Overall<br>Depth | Cover Plate<br>Thickness |
|----------------------------------|-----|-----|-----|----|----|-----|-----------|-----------------------------|------------------|--------------------------|
| SLS-30 (FASM 64)                 | 30  | 105 | 65  | 40 | 35 | 101 | +32/-25mm | 57mm                        | 64mm             | 3mm                      |
| SLS-55 (FASM 64)                 | 55  | 130 | 90  | 40 | 35 | 101 | +/-32mm   | 65mm                        | 64mm             | 3mm                      |
| SLS-80 (FASM 64)                 | 80  | 155 | 115 | 40 | 35 | 101 | +/-32mm   | 65mm                        | 64mm             | 3mm                      |
| SLS-105 (FASM 64)                | 105 | 180 | 140 | 40 | 35 | 101 | +/-32mm   | 65mm                        | 64mm             | 3mm                      |
| SLS-130 (FASM 64)                | 130 | 205 | 165 | 40 | 35 | 101 | +/-32mm   | 65mm                        | 64mm             | 5mm                      |
| SLS-155 (FASM 64)                | 155 | 230 | 190 | 40 | 35 | 101 | +/-32mm   | 65mm                        | 64mm             | 5mm                      |

Wider joint widths available on request. All dimensions are in millimetres.

COPYRIGHT © 2009