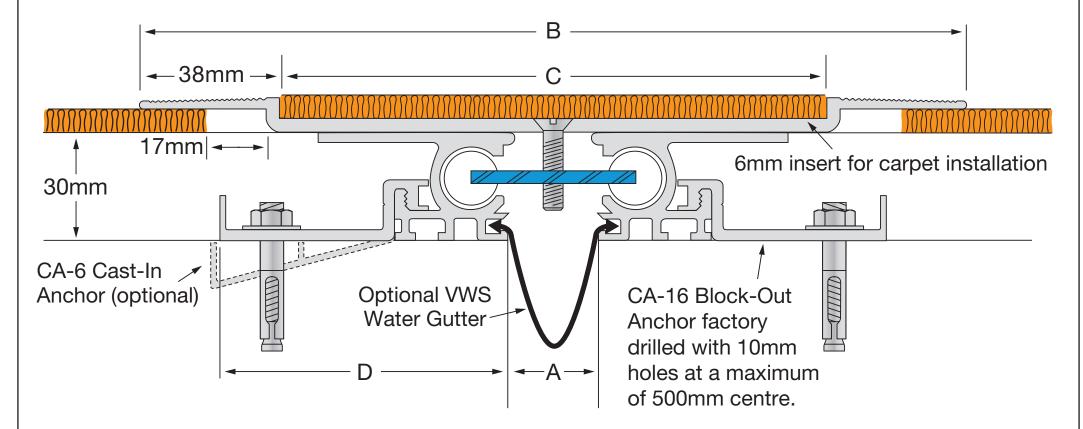

## **SCA Carpet-Line Series - Carpet View**

Flexible Expansion Joint Cover

## LATHAM AUSTRALIA PTY LTD

14 TENNYSON ROAD GLADESVILLE 2111 AUSTRALIA Phone: 61 2 9879 7888 Fax: 61 2 9879 7666 Web: www.latham-australia.com

Aluminium Cover Plate Code Thickness Movement ribbed deck SCA-25 +38/-17mm 30mm 9mm SCA-50 +/-34mm 68mm 30mm 9mm SCA-75 75 +/-34mm 68mm 30mm 9mm SCA-100 +/-34mm 150 230 68mm 30mm 9mm

All dimensions are in millimetres.

Interior applications only.

All mechanical expansion joint fixings by others.

The centering bar consists of two full nylon spheres fastened at opposite ends of a flat spring steel bar. The bar is positioned diagonally across the joint opening with the spheres inside the extruded cylindrical tracks. This unique concept allows for increased rotational movements and maintains constant spring tension at the centre of the cover plate. This greatly reduces the stresses on the embedded anchor sections and the surrounding concrete slabs.