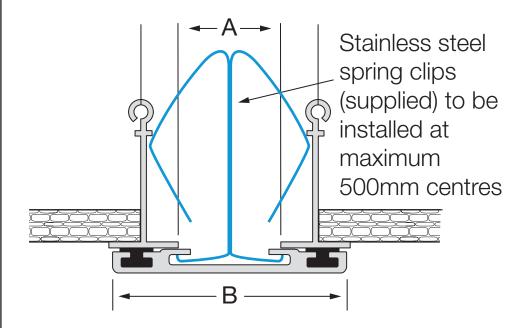

Verified By...... Date.....

| Aluminium<br>Code | А  | В   | Movement | Total Available<br>Movement | Coverplate<br>Depth |
|-------------------|----|-----|----------|-----------------------------|---------------------|
| Type 25SAC        | 25 | 66  | +/-25mm  | 50mm                        | 6mm                 |
| Type 50SAC        | 50 | 116 | +/-30mm  | 60mm                        | 6mm                 |

All dimensions are in millimetres.

20 micron clear anodised aluninium finish (standard) or brass colour anodised aluminium finish (specify brass colour finish).

| Aluminium<br>Code | А  | В  | Movement | Total Available<br>Movement | Coverplate<br>Depth |
|-------------------|----|----|----------|-----------------------------|---------------------|
| Type 25SACL       | 25 | 53 | +/-12mm  | 25mm                        | 6mm                 |
| Type 50SACL       | 50 | 90 | +/-15mm  | 30mm                        | 6mm                 |