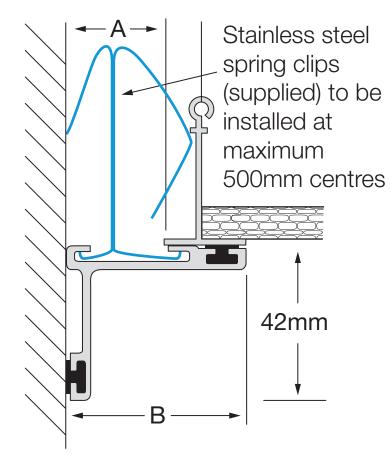

Verified By...... Date.....

| Aluminium<br>Code | А  | В   | Movement | Total Available<br>Movement | Coverplate<br>Depth |
|-------------------|----|-----|----------|-----------------------------|---------------------|
| Type 25SAC        | 25 | 66  | +/-25mm  | 50mm                        | 6mm                 |
| Type 50SAC        | 50 | 116 | +/-30mm  | 60mm                        | 6mm                 |

All dimensions are in millimetres.

20 micron clear anodised aluninium finish (standard) or brass colour anodised aluminium finish (specify brass colour finish).

| Aluminium<br>Code | А  | В  | Movement | Total Available<br>Movement | Coverplate<br>Depth |
|-------------------|----|----|----------|-----------------------------|---------------------|
| Type 25SACL       | 25 | 53 | +/-12mm  | 25mm                        | 6mm                 |
| Type 50SACL       | 50 | 90 | +/-15mm  | 30mm                        | 6mm                 |