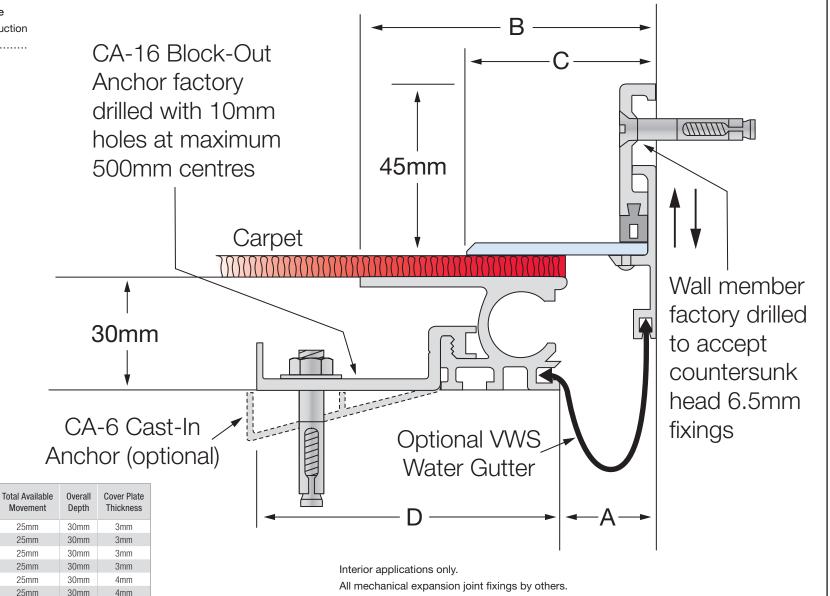

## **RCSL Carpet-Line Series - Standard**

Flexible Expansion Joint Cover

## LATHAM AUSTRALIA PTY LTD

14 TENNYSON ROAD GLADESVILLE 2111 AUSTRALIA Phone: 61 2 9879 7888 Fax: 61 2 9879 7666 Web: www.latham-australia.com

Illustrated: RCSL-25 Scale: Approx. Full Size All dimensions are to be verified before construction Verified By...... Date.....

Aluminium embedded members with stainless steel cover plate.

Design subject to change without notice

300 All dimensions are in millimetres

75

100

150

250 304 275

129 100