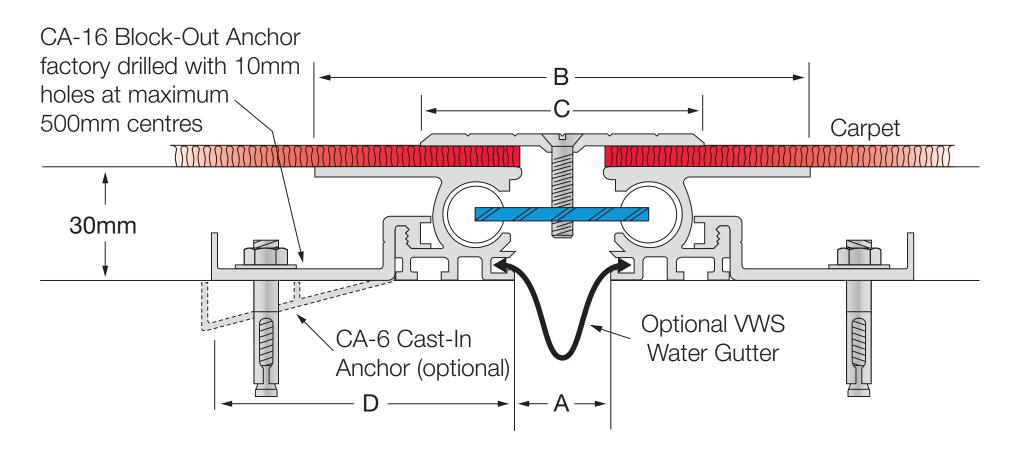

Verified By...... Date.....

Aluminium Cover Plate Code Thickness Movement ribbed deck RCA-25 75 +25/-15mm 40mm 30mm 3mm RCA-50 +/-25mm 50mm 30mm 3mm RCA-75 75 125 +/-25mm 50mm 30mm 3mm RCA-100 100 208 +/-25mm 50mm 30mm 3mm

Interior applications only.

All mechanical expansion joint fixings by others.

The centering bar consists of two full nylon spheres fastened at opposite ends of a flat spring steel bar. The bar is positioned diagonally across the joint opening with the spheres inside the extruded cylindrical tracks. This unique concept allows for increased rotational movements and maintains constant spring tension at the centre of the cover plate. This greatly reduces the stresses on the embedded anchor sections and the surrounding concrete slabs.