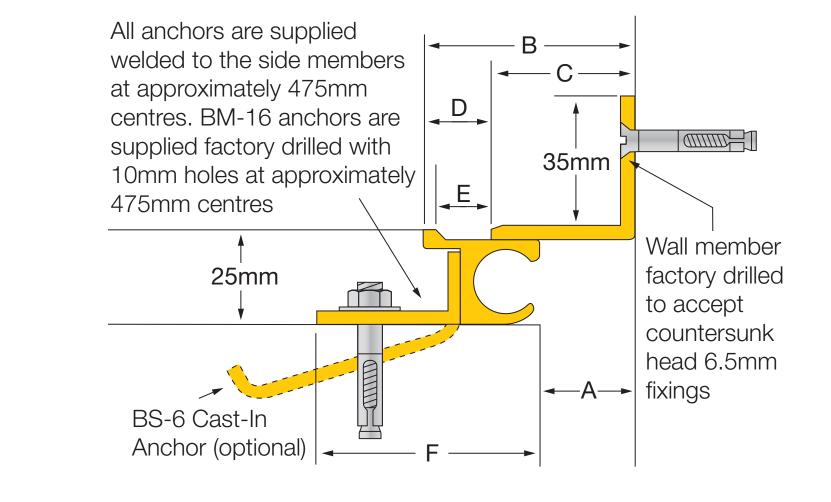

Illustrated: LAB-25 Scale: Approx. Full Size All dimensions are to be verified before construction Verified By..... Date.....

| Solid Brass<br>Code<br>smooth deck | A  | В  | С  | D  | E  | F  | Movement | Total Available<br>Movement | Overall<br>Depth | Cover Plate<br>Thickness |
|------------------------------------|----|----|----|----|----|----|----------|-----------------------------|------------------|--------------------------|
| LAB-25                             | 25 | 56 | 38 | 18 | 12 | 58 | +/-12mm  | 24mm                        | 25mm             | 3mm                      |
| LAB-50                             | 50 | 82 | 64 | 18 | 12 | 58 | +/-12mm  | 24mm                        | 25mm             | 3mm                      |