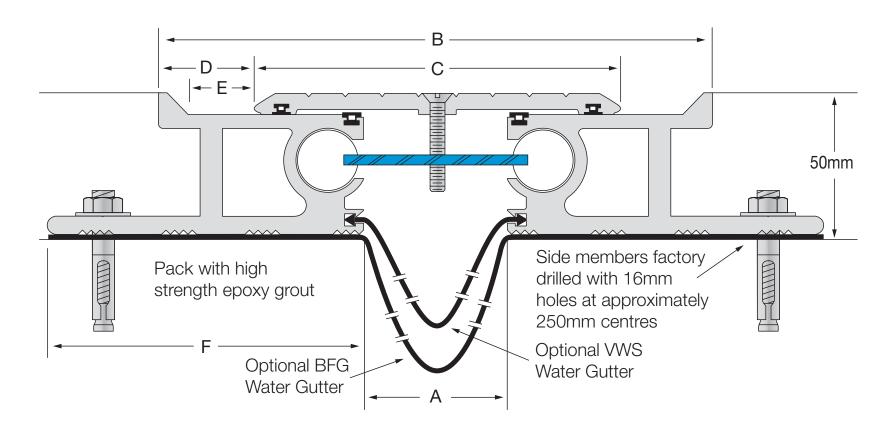

## Cover Plate Aluminium Total Available Overall Movement Code Movement Depth Thickness HD-50 +/-36mm 72mm 50mm 6mm HD-75 113 +/-36mm 72mm 50mm 6mm

All dimensions are in millimetres

## Exterior/Interior use.

All mechanical expansion joint fixings by others.

The centering bar consists of two full nylon spheres fastened at opposite ends of a flat spring steel bar. The bar is positioned diagonally across the joint opening with the spheres inside the extruded cylindrical tracks. This unique concept allows for increased rotational movements and maintains constant spring tension at the centre of the cover plate. This greatly reduces the stresses on the embedded anchor sections and the surrounding concrete slabs.