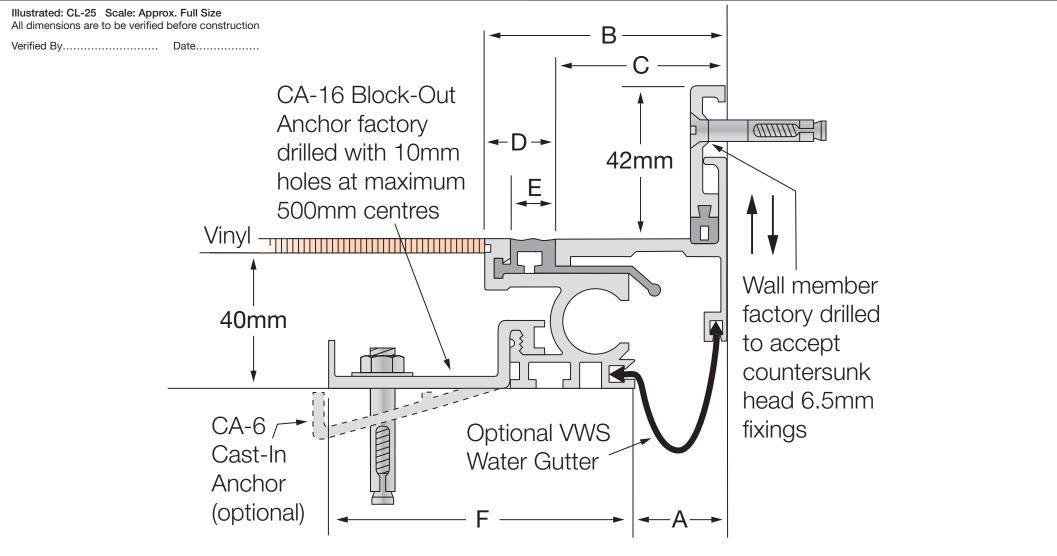

## LATHAM AUSTRALIA PTY LTD

14 TENNYSON ROAD GLADESVILLE 2111 AUSTRALIA Phone: 61 2 9879 7888 Fax: 61 2 9879 7666 Web: www.latham-australia.com

| Aluminium<br>Code | Coverplate<br>Type | А  | В  | С  | D  | Е  | F  | Movement | Total Available<br>Movement | Overall<br>Depth |
|-------------------|--------------------|----|----|----|----|----|----|----------|-----------------------------|------------------|
| CL-25             | Smooth             | 25 | 64 | 48 | 18 | 12 | 82 | +/-mm    | 4mm                         | 40mm             |

Interior use only.

All mechanical expansion joint fixings by others.

Design subject to change without notice.