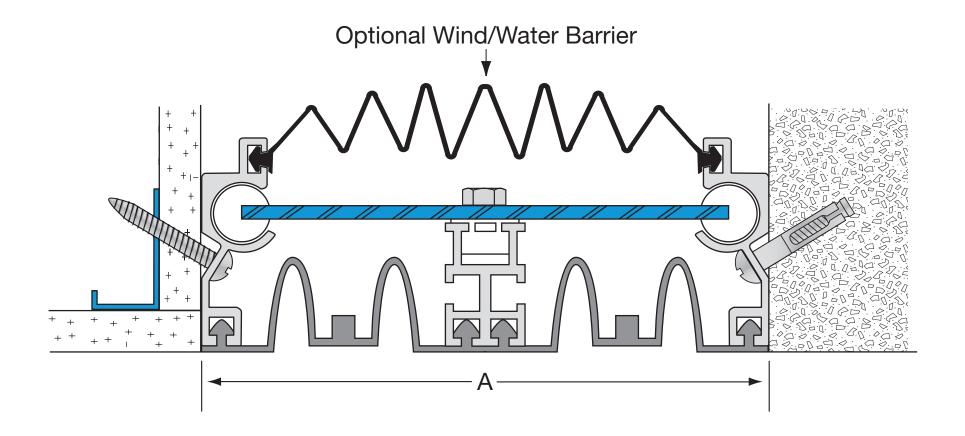

## **DVL Wall-Line Series -Resilient Insert**

Flexible Expansion Joint Cover

## LATHAM AUSTRALIA PTY LTD

14 TENNYSON ROAD GLADESVILLE 2111 AUSTRALIA Phone: 61 2 9879 7888 Fax: 61 2 9879 7666 Web: www.latham-australia.com

| Aluminium<br>Code | А   | Movement | Total Available<br>Movement |
|-------------------|-----|----------|-----------------------------|
| DVL-100           | 100 | +/-50mm  | 100mm                       |
| DVL-150           | 150 | +/-50mm  | 100mm                       |

All dimensions are in millimetres.

Interior use only.

All mechanical expansion joint fixings by others.

Aluminium surface mounted expansion joint covers.

Design subject to change without notice.

COPYRIGHT © 2009 LATH3513