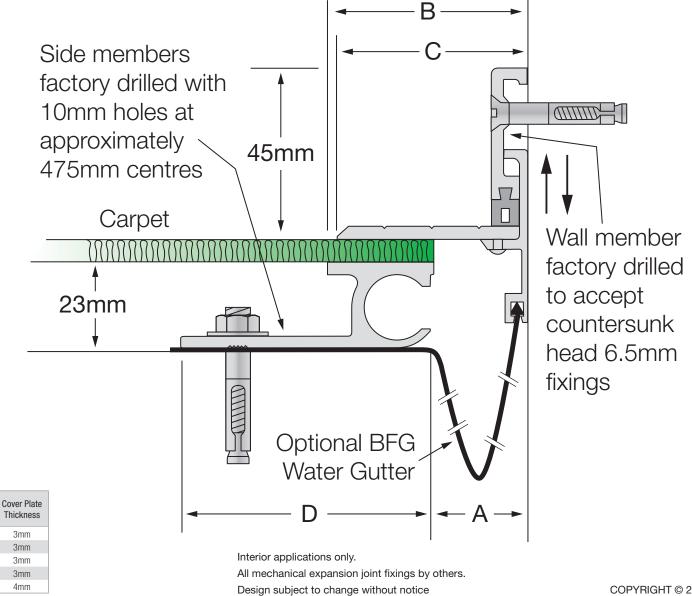

## **DRCAL Carpet-Line Series - Shallow**

Flexible Expansion Joint Cover

Total Available

Movement

25mm

25mm

25mm

25mm

25mm

Depth

23mm

23mm

23mm

23mm

23mm

Movement

+/-12mm

+/-12mm

+/-12mm

+/-25mm

+/-12mm