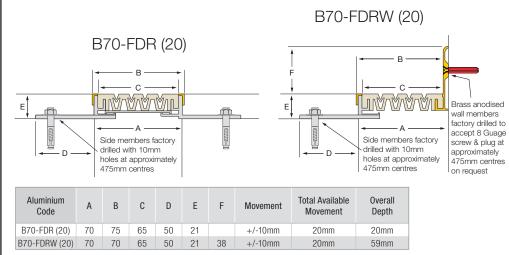

All dimensions are in millimetres

All dimensions are in millimetres.

Interior applications only.

All mechanical expansion joint fixings by others. Design subject to change without notice

COPYRIGHT © 2009 LATH3513

All dimensions are in millimetres.