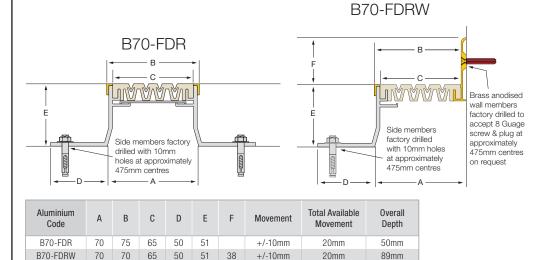

All dimensions are in millimetres

All dimensions are in millimetres.

Interior applications only.

All mechanical expansion joint fixings by others. Design subject to change without notice

COPYRIGHT © 2009 LATH3513

All dimensions are in millimetres.