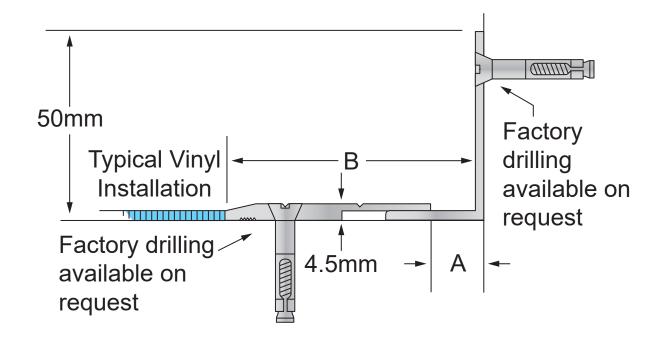

## **ABSL Surface-Line Series - Slip Joint**

**Flexible Expansion Joint Cover** 

## LATHAM AUSTRALIA PTY LTD

14 TENNYSON ROAD GLADESVILLE 2111 AUSTRALIA Phone: 61 2 9879 7888 Fax: 61 2 9879 7666 Web: www.latham-australia.com

Illustrated: ABSL-10 Scale: Approx. Full Size

All dimensions are to be verified before construction

Verified By..... Date.....

| Aluminium<br>Code<br>ribbed deck | Α  | В  | Movement | Total Available<br>Movement | Overall Depth         |
|----------------------------------|----|----|----------|-----------------------------|-----------------------|
| ABSL-10                          | 12 | 65 | +/-12mm  | 24mm                        | Surface Mounted 4.5mm |

Interior use.

All mechanical expansion joint fixings by others.

Aluminium expansion joint cover

Design subject to change without notice.