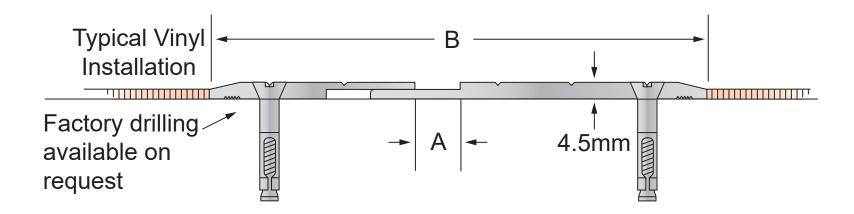

Verified By..... Date.....

| Aluminium<br>Code<br>ribbed deck |    | Α  | В   | Movement | Total Available<br>Movement | Overall Depth         |
|----------------------------------|----|----|-----|----------|-----------------------------|-----------------------|
| ABS-                             | 10 | 12 | 133 | +/-12mm  | 24mm                        | Surface Mounted 4.5mm |

All dimensions are in millimetres.

Interior use.

All mechanical expansion joint fixings by others.

Aluminium expansion joint cover

Design subject to change without notice.