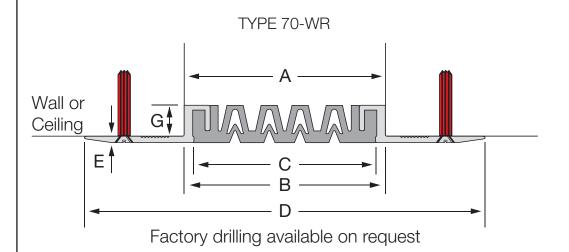

Verified By..... Date.....

| Aluminium<br>Code | А  | В  | С  | D   | Е | F  | G  | Movement | Total Available<br>Movement | Overall<br>Depth |
|-------------------|----|----|----|-----|---|----|----|----------|-----------------------------|------------------|
| 70-WR             | 71 | 71 | 65 | 140 | 3 |    | 20 | +/-10mm  | 20mm                        | 23mm             |
| 70-WCR            | 71 | 68 | 65 | 105 | 3 | 38 | 20 | +/-10mm  | 20mm                        | 41mm             |

All dimensions are in millimetres.

Interior applications only.

All mechanical expansion joint fixings by others.

Design subject to change without notice