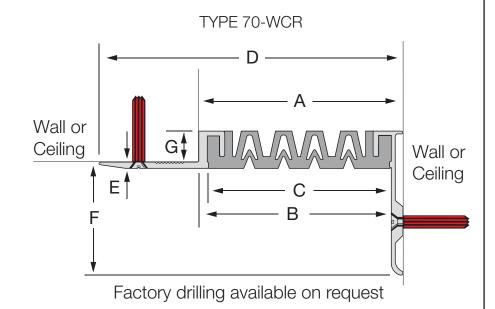

Verified By..... Date.....

| Aluminium<br>Code | А  | В  | С  | D   | Е | F  | G  | Movement | Total Available<br>Movement | Overall<br>Depth |
|-------------------|----|----|----|-----|---|----|----|----------|-----------------------------|------------------|
| 70-WR             | 71 | 71 | 65 | 140 | 3 |    | 20 | +/-10mm  | 20mm                        | 23mm             |
| 70-WCR            | 71 | 68 | 65 | 105 | 3 | 38 | 20 | +/-10mm  | 20mm                        | 41mm             |

All dimensions are in millimetres.

Interior applications only.

All mechanical expansion joint fixings by others.

Design subject to change without notice