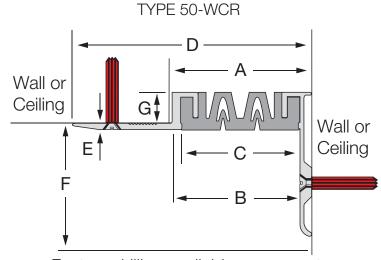

Verified By..... Date.....

Factory drilling available on request

| Aluminium<br>Code | Α  | В  | С  | D   | Е | F  | G  | Movement | Total Available<br>Movement | Overall<br>Depth |
|-------------------|----|----|----|-----|---|----|----|----------|-----------------------------|------------------|
| 50-WR             | 50 | 48 | 42 | 115 | 3 |    | 20 | +/-5mm   | 10mm                        | 23mm             |
| 50-WCR            | 50 | 45 | 42 | 85  | 3 | 38 | 20 | +/-5mm   | 10mm                        | 41mm             |

All dimensions are in millimetres.

Interior applications only. All mechanical expansion joint fixings by others. Design subject to change without notice