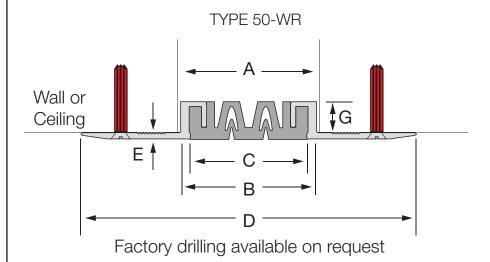

Verified By..... Date.....

Factory drilling available on request

| Aluminium<br>Code | Α  | В  | С  | D   | Е | F  | G  | Movement | Total Available<br>Movement | Overall<br>Depth |
|-------------------|----|----|----|-----|---|----|----|----------|-----------------------------|------------------|
| 50-WR             | 50 | 48 | 42 | 115 | 3 |    | 20 | +/-5mm   | 10mm                        | 23mm             |
| 50-WCR            | 50 | 45 | 42 | 85  | 3 | 38 | 20 | +/-5mm   | 10mm                        | 41mm             |

All dimensions are in millimetres.

Interior applications only. All mechanical expansion joint fixings by others. Design subject to change without notice