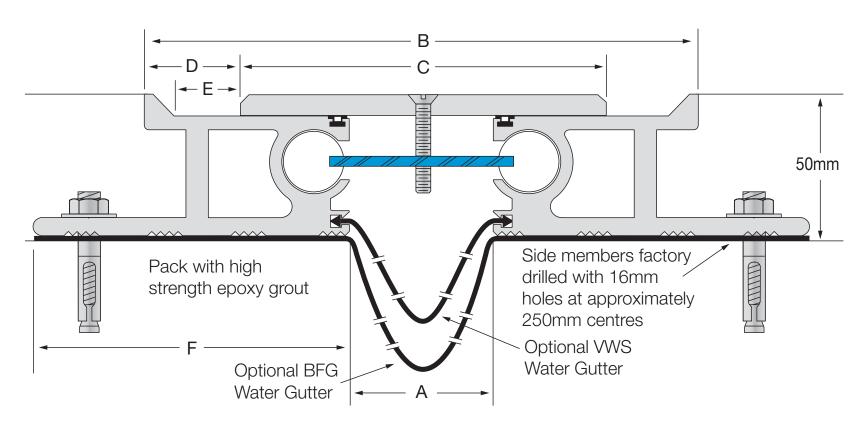

## HD-100 Heavy Duty Series - Smooth Deck

Flexible Expansion Joint Cover

Total Available

Movement

72mm

Overall

Depth

50mm

Verified By..... Date.....

Exterior/Interior use.

All mechanical expansion joint fixings by others.

The centering bar consists of two full nylon spheres fastened at opposite ends of a flat spring steel bar. The bar is positioned diagonally across the joint opening with the spheres inside the extruded cylindrical tracks. This unique concept allows for increased rotational movements and maintains constant spring tension at the centre of the cover plate. This greatly reduces the stresses on the embedded anchor sections and the surrounding concrete slabs.

Design subject to change without notice.

COPYRIGHT © 2009

All dimensions are in millimetres.

100 245 178

24 113

+/-36mm

Aluminium

Code