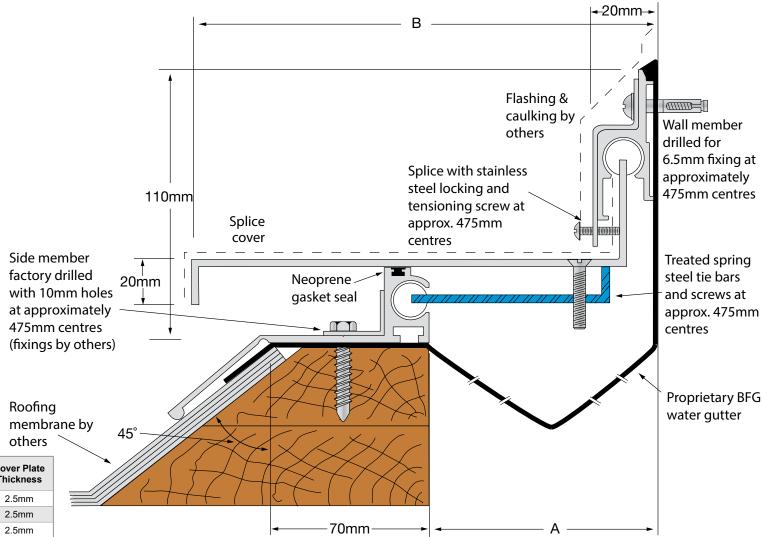

## LATHAM AUSTRALIA PTY LTD

14 TENNYSON ROAD GLADESVILLE 2111 AUSTRALIA Phone: 61 2 9879 7888 Fax: 61 2 9879 7666 Web: www.latham-australia.com

Illustrated: FPLSM-100 (not to scale)

All dimensions are to be verified before construction

Verified By..... Date.....

Contact your Latham Representative to discuss the application and specification of this system.

| Aluminium Code | A   | В    | Movement    | Total Available<br>Movement | Cover Plate<br>Thickness |
|----------------|-----|------|-------------|-----------------------------|--------------------------|
| FPLSM-100      | 100 | 233  | +100/-75mm  | 175mm                       | 2.5mm                    |
| FPLSM-150      | 150 | 333  | +150/-125mm | 275mm                       | 2.5mm                    |
| FPLSM-200      | 200 | 433  | +200/-175mm | 375mm                       | 2.5mm                    |
| FPLSM-250      | 250 | 533  | +250/-225mm | 475mm                       | 2.5mm                    |
| FPLSM-300      | 300 | 633  | +300/-275mm | 575mm                       | 2.5mm                    |
| FPLSM-400      | 400 | 833  | +400/-375mm | 775mm                       | 3mm                      |
| FPLSM-500      | 500 | 1033 | +500/-475mm | 975mm                       | 3mm                      |
| FPLSM-600      | 600 | 1233 | +600/-575mm | 1175mm                      | 3mm                      |

\* Tensioning tie bar for joint width larger than 150mm Exterior/Interior applications.

All mechanical expansion joint fixings by others. Design subject to change without notice.

All dimensions are in millimetres